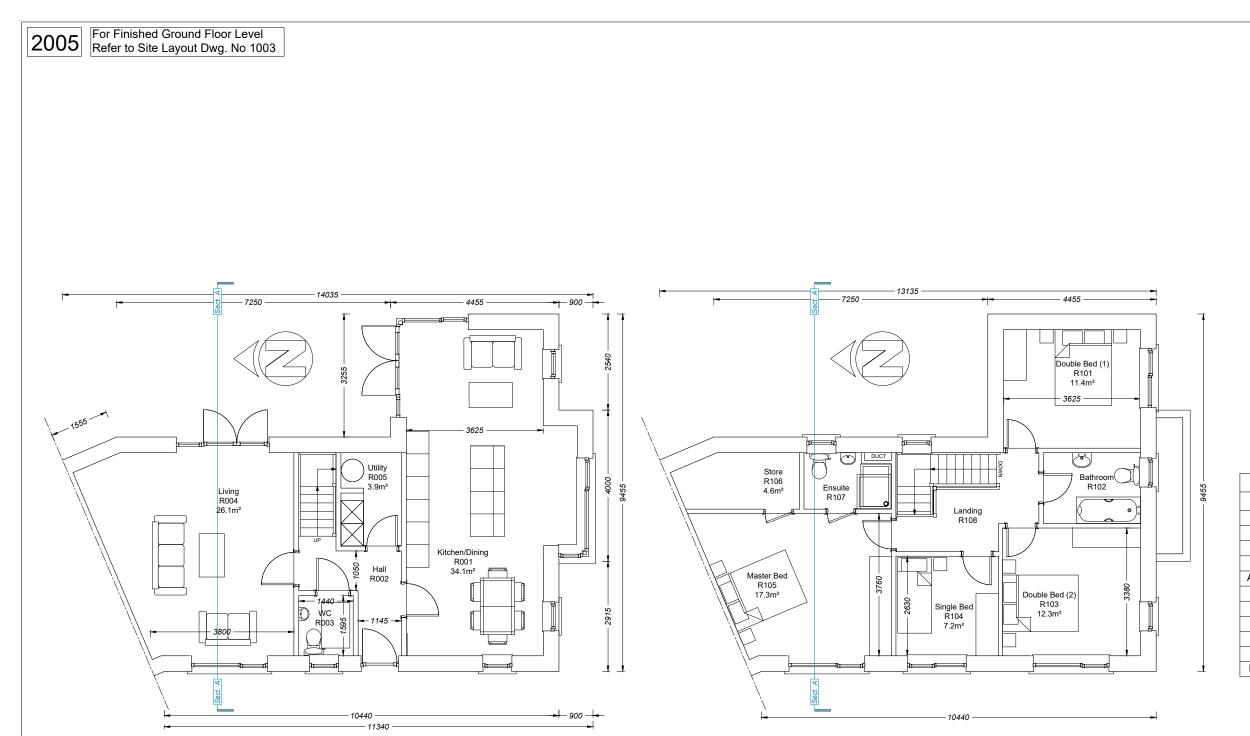

HOUSE TYPE: C1

FIRST FLOOR PLAN - 73.3M<sup>2</sup>

HOUSE TYPE: C1

**GROUND FLOOR PLAN - 76.2M<sup>2</sup>** 

## HOUSE TYPE: C1 KILBARRY

01no. Units House No: 164

Shown as per RHS unit of E2/C1 Config. Unit No. 164

| 1   | ISSUED FOR PLANNING APPLICATION | 29.06.22 | MO'I |
|-----|---------------------------------|----------|------|
| Rev | DETAIL                          | DATE     | BY   |