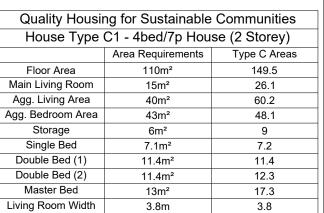

HOUSE TYPE: C1

FIRST FLOOR PLAN - 73.3M<sup>2</sup>

HOUSE TYPE: C1

**GROUND FLOOR PLAN - 76.2M<sup>2</sup>** 